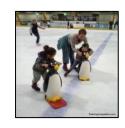

# EXCURSION Ice Zoo Alexandria

Tuesday 19th December

# Arrive by 9.00am for this excursion, return by 3pm

You had a blast last holiday and asked again. Come Join us for Ice-skating fun at the Ice Zoo Alexandria. Challenge your skills and if you're a little unsteady on your feet it's ok there are penguins to help you along. \*Compulsory must be wearing thick socks or bring spare for the skate boots. A must to be wearing long pants (or change of long pants) and a jumper for this day, for personal safety whilst on the ice.