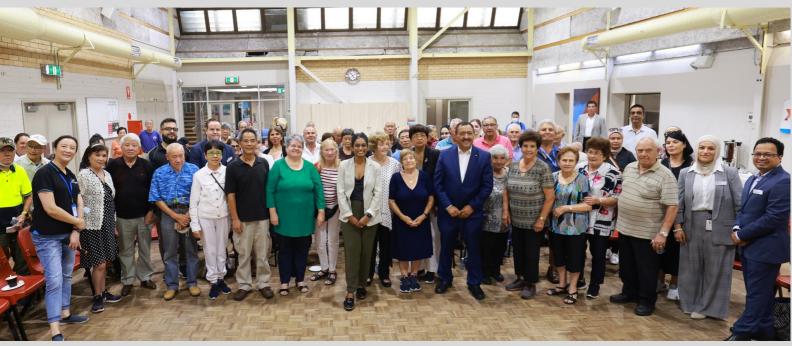

#### **RIVERWOOD HEALTHY PET DAY**

The Riverwood Community Centre collaborated for the first Riverwood Healthy Pet Day!

With thanks to RSPCA, Club Rivers, Petbarn Foundation, ARC, Sydney Dogs and Cats Home and Greencross.

The numbers for the day were: 52 adults and 7 children attended the day. A total of 49 animals seen (26 Cats & 23 Dogs) 29 animals on the desexing list Microchipped 17 cats and 5 dogs.